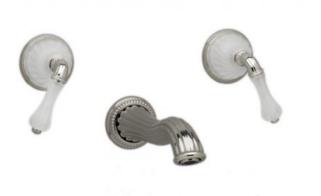

## Wall Lavatory Set With Lever Handles

WL234

#### **PRODUCT FEATURES**

- Style: Traditional
- Collection: Mirabella
- Temperature Controlled By Handles
- Lever Handles

ASME A112.181/ CSA B1251, ASME 112.18.2/ CSA B125.2, ANSI NSF, CEC, Watersense 61 Sect. 9, State of MA.