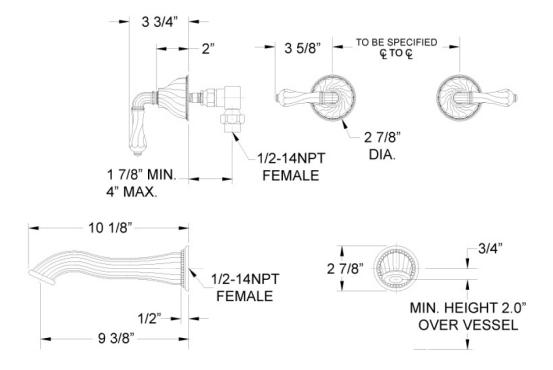

### **TECHNICAL DETAILS**

ADA Compliance: Yes Drain Assembly Material: Brass Drain Style: Push to Close Fitting Hole Diameter: 1 1/8" Number of Holes: Three Hole Number of Handles: Two Handle Turn Angle: Quarter Turn Spout Reach: 9 3/8" Installation Type: Wall Mounted Primary Material: Brass Valve Material: Ceramic Flow Restriction: 1.2 gpm Water Pressure Maximum: 85 PSI Water Pressure Minimum: 20 PSI